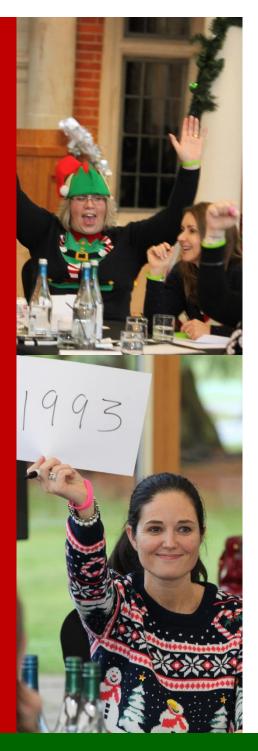

## Bringing teams together for an interactive evening of Christmassy fun this is an event to remember!

All your multi-media quiz rounds appear on a giant custom-made screen and in conjunction with our state of the art tablets keep scoring simple and squabbling to a minimum! Each tablet uses our uniquely designed event APP to transmit your answers directly to the main scoreboard.

Four rounds incorporate all things Christmas including a Trivia round, Christmas Movies, Price is Right (Christmas presents & stocking fillers!) and Yuletide Food & Drink. Interspersed between the themed rounds we allow for those who may have Christmas fatigue by including general rounds of observation, history, geography and a good old-fashioned pen and paper round.

Your Quiz Master and Scorer will ensure that teams compete to hit the high scores and claim the Mega Quiz Championship title! Scores are automatically collated by our computer and then revealed by your Quiz Master at the end of the evening, with a Winners Medal awarded to each member of the winning team.