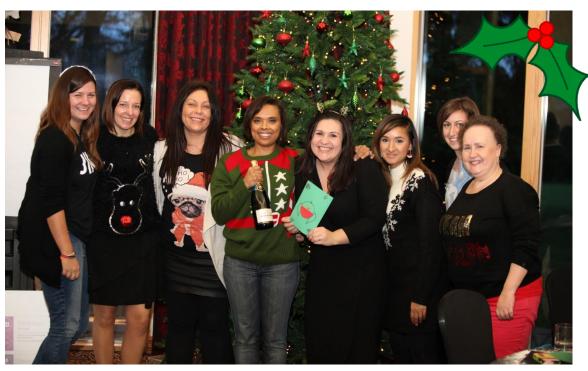

Your Quiz Master and Scorer will ensure that teams compete to hit the high scores and claim the Mega Quiz Championship title! Scores are automatically collated by our computer and then revealed by your Quiz Master at the end of the evening, with a Winners Medal awarded to each member of the winning team.

"Last night's quiz was a great success. The whole team had a wonderful evening and we laughed till we cried!" ISS UK